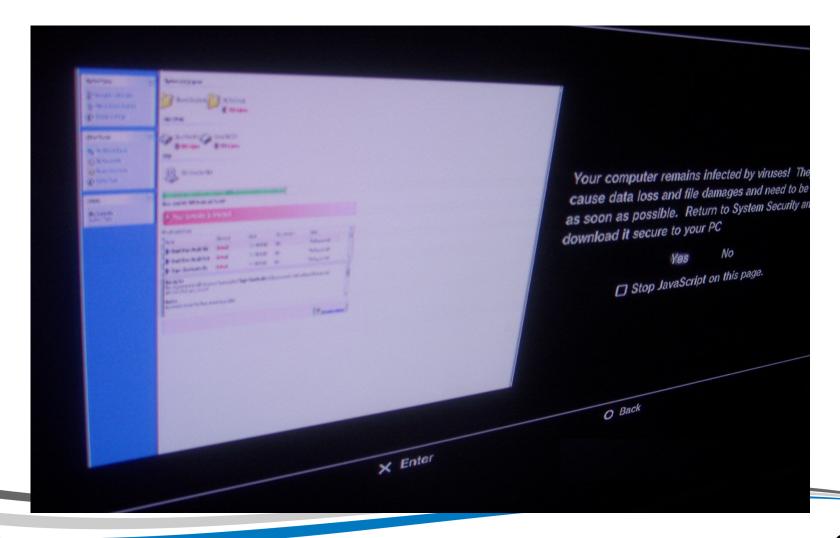

### Complete the Quick Survey to Continue

ou'll have your download in no time! Just complete any survey below with your valid information and the download will unk

### Survey List:

Consumers can receive free, no obligation auto insurance quotes to find the cheapest plan possible.

Want a Starbucks Gift Card? Click to get started!

Do you want free samples? Register for Lifescript Advantage! Free offers for your health!

Play PacMac for FREE!

Who is better, McDonalds or Burger King? Tell us and receive \$100 worth of FREE McDonlad