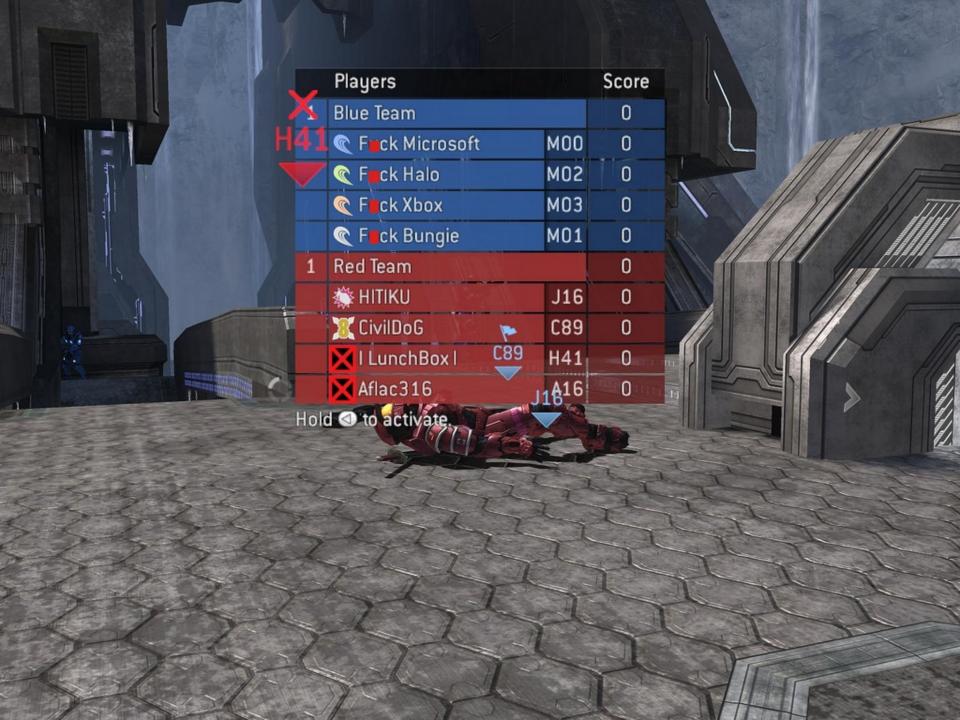

### Methods of Attack

- Same Gamers in gaming sessions (can include system tampering)
- » Social engineering / rogue programs online
- Attacking the console maker (databases, live support)