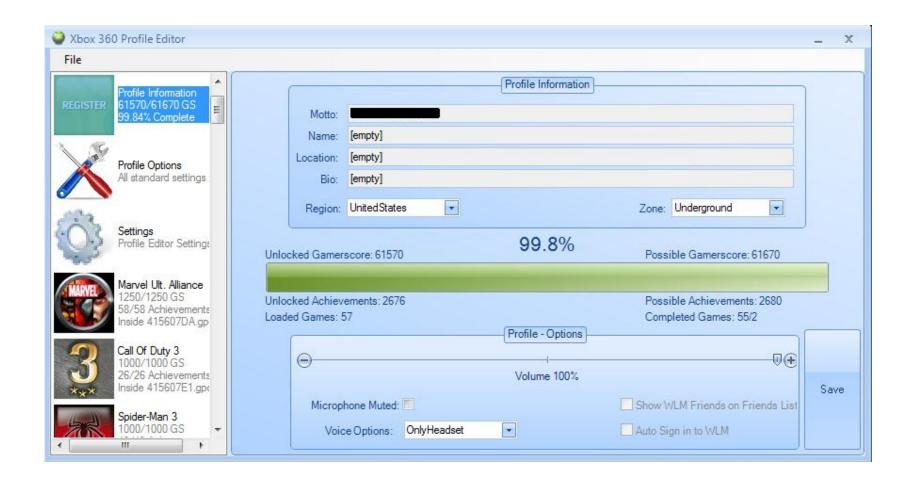

# Gamerscore / Trophies

- » Do well in a game, earn Gamerscore / Trophies
- » Gamerscore: accumulated Achievement points
- >> The score will only ever go up, giving permanent value to the account