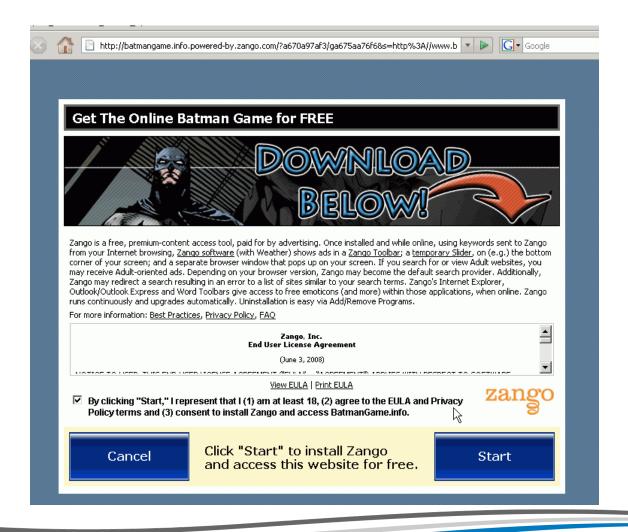

THIS IS A DEMONSTRATION VERSION OF BATMAN. IT WAS CREATED TO ENABLE YOU TO VIEW THE GAME BEFORE RELEASE. AS IT WAS CREATED DURING THE DEVELOPMENT OF BATMAN IT IS POSSIBLE THAT SOME OF THE FEATURES OF THE GAME WILL NOT BE PRESENT IN THIS DEMONSTRATION VERSION. HAVE FUN!