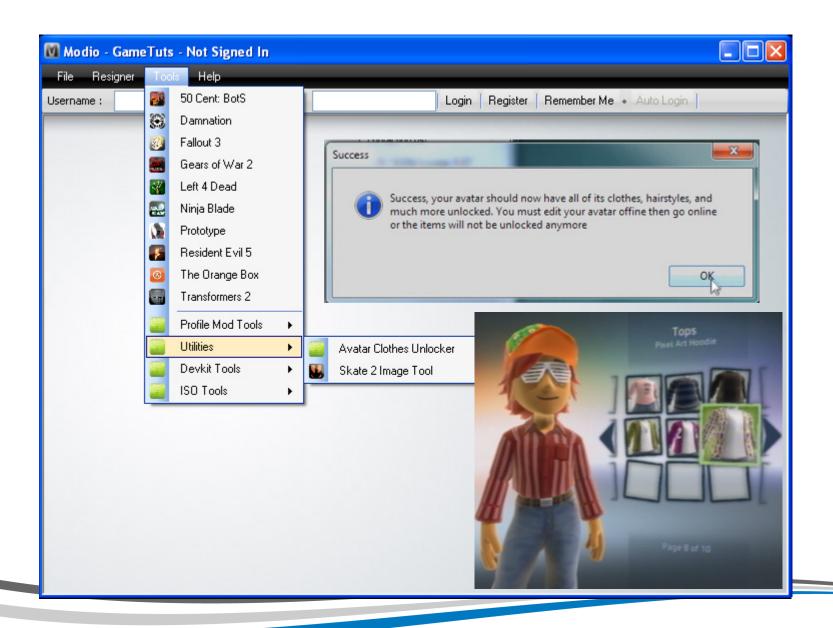

### **Tools of the Trade**

THIS WILL UNLOCK ALL OF THE ACHIEVEMENTS ON YOUR XBOX 360. (1000) + THE GAME ADD-ONS

WHY PAY SOMEONE ELSE TO DO IT WHEN YOU CAN DO IT YOUR SELF AND WHEN YOU HAVE THESE PROGRAMS YOU CAN SELL 400000+GAMERTAGS ON EBAY AND MAKE ££££££££.

WHY 4 PROGRAMS? - YOU ARE GETTING 4 PROGRAMS BECAUSE THE DEFUALT ONES NEVER WORK!!!!!!

You will need a transfer kit, it is very easy to do, everything you need to know is on the internet, HAPPY BIDDING!!!!!!!! ANY QUESTIONS ASK!!!

ANYONE COPPYING THIS WILL BE REPORTED TO EBAY!!!!!