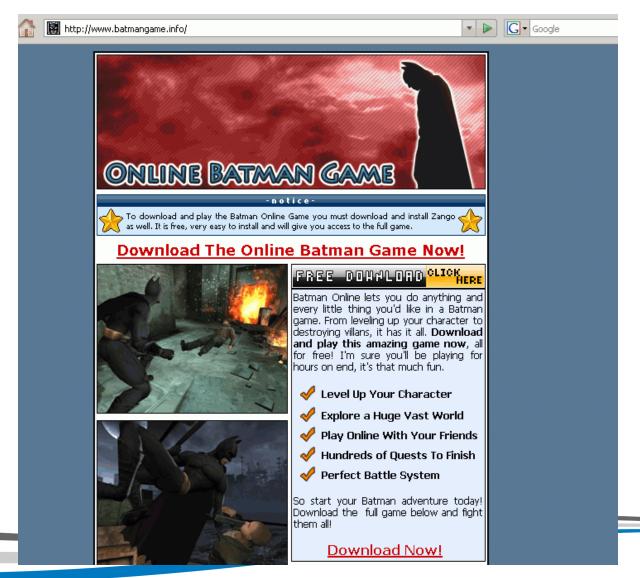

THIS IS A DEMONSTRATION VERSION OF BATMAN. IT WAS CREATED TO ENABLE YOU TO VIEW THE GAME BEFORE RELEASE. AS IT WAS CREATED DURING THE DEVELOPMENT OF BATMAN IT IS POSSIBLE THAT SOME OF THE FEATURES OF THE GAME WILL NOT BE PRESENT IN THIS DEMONSTRATION VERSION. HAVE FUN!