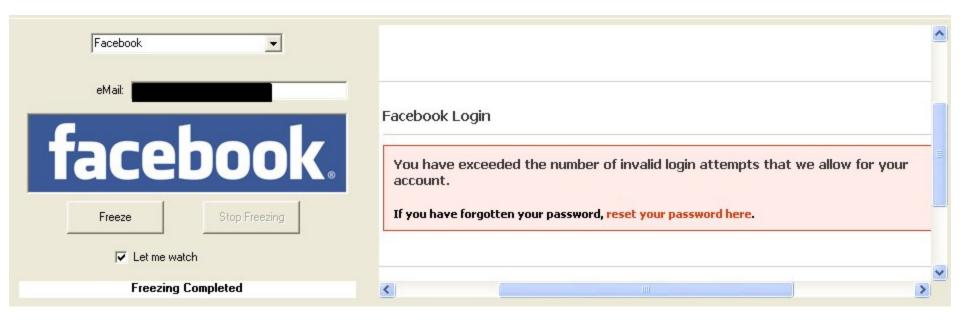

### Methods of Attack

- Same Gamers in gaming sessions (can include system tampering)
- » Social engineering / rogue programs online
- Attacking the console maker (databases, live support)

# Risk / Reward – but mostly risk

- » Incentives make you a target
- When cc details decrease in value, gaming PII can put the price back up
- Saming accounts an established commodity on the black market