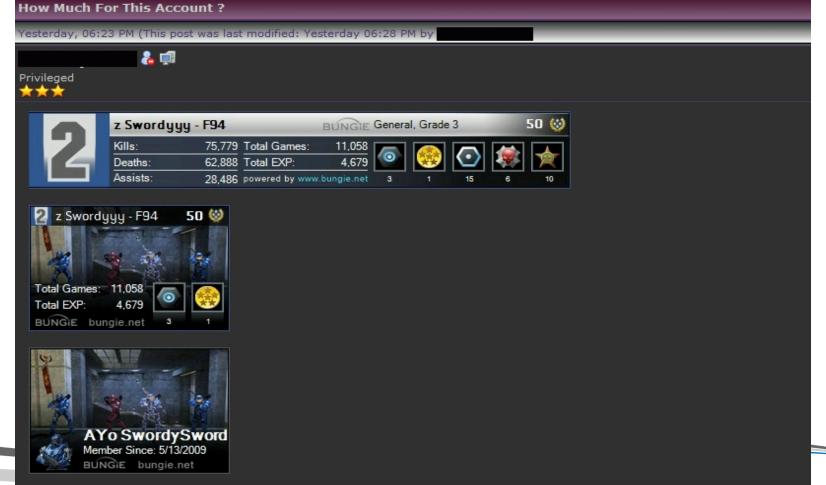

# **Buying and Selling**

### **XBOX LIVE SERVICES ACOUNT STEALING**

ok so for now since i am extremely low on money and offering my xbox live account services.

Now i only take paypal and this process usally takes 1-2 days but here is the info i will give you when i get the account.