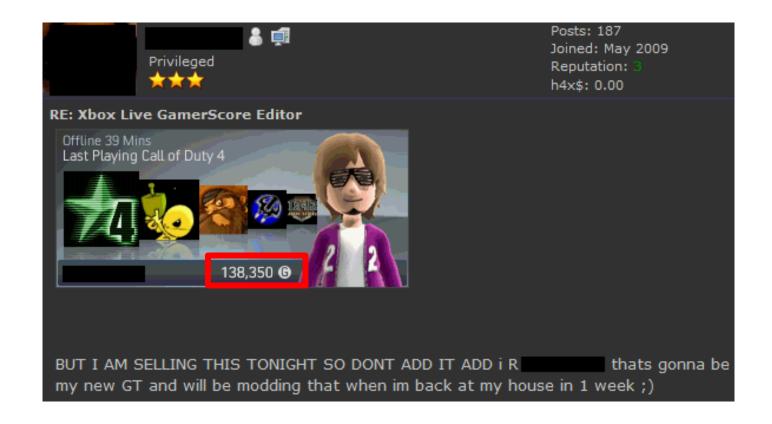

# Gamerscore / Trophies

- » Do well in a game, earn Gamerscore / Trophies
- » Gamerscore: accumulated Achievement points
- >> The score will only ever go up, giving permanent value to the account