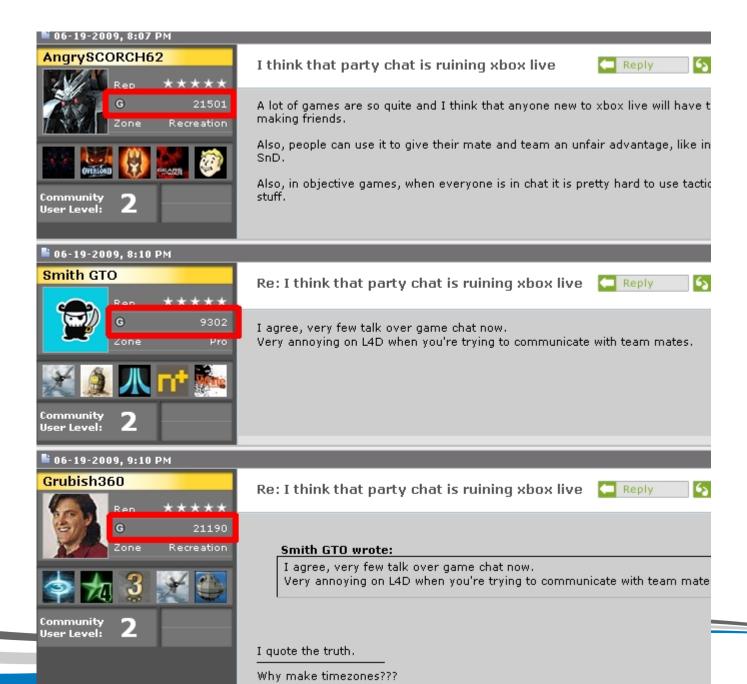

# Gamerscore / Trophies

- » Do well in a game, earn Gamerscore / Trophies
- » Gamerscore: accumulated Achievement points
- >> The score will only ever go up, giving permanent value to the account