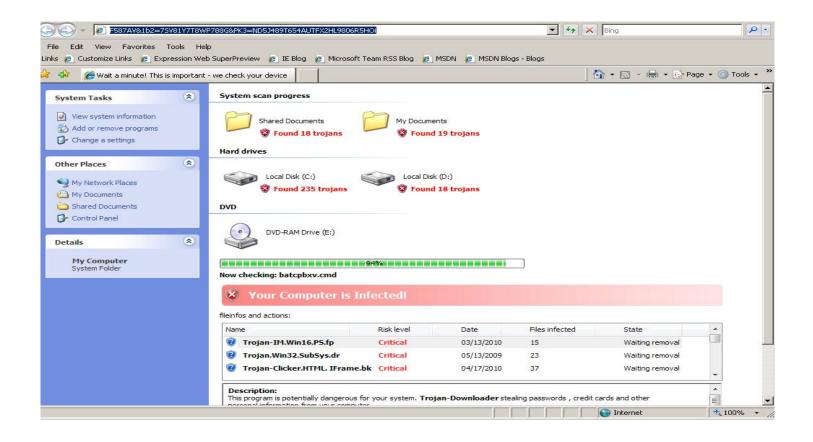

### Complete the Quick Survey to Continue

ou'll have your download in no time! Just complete any survey below with your valid information and the download will unk

### Survey List:

Consumers can receive free, no obligation auto insurance quotes to find the cheapest plan possible.

Want a Starbucks Gift Card? Click to get started!

Do you want free samples? Register for Lifescript Advantage! Free offers for your health!

Play PacMac for FREE!

Who is better, McDonalds or Burger King? Tell us and receive \$100 worth of FREE McDonlad