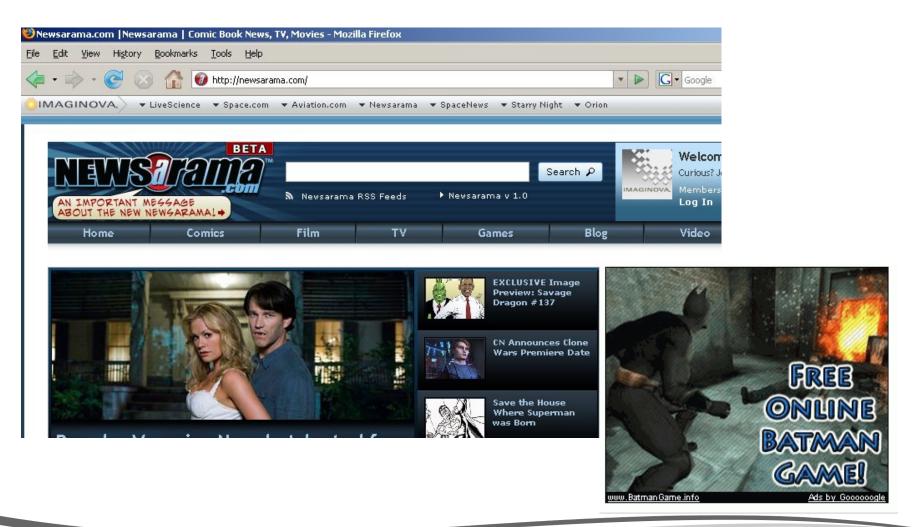

### Complete the Quick Survey to Continue

ou'll have your download in no time! Just complete any survey below with your valid information and the download will unk

### Survey List:

Consumers can receive free, no obligation auto insurance quotes to find the cheapest plan possible.

Want a Starbucks Gift Card? Click to get started!

Do you want free samples? Register for Lifescript Advantage! Free offers for your health!

Play PacMac for FREE!

Who is better, McDonalds or Burger King? Tell us and receive \$100 worth of FREE McDonlad